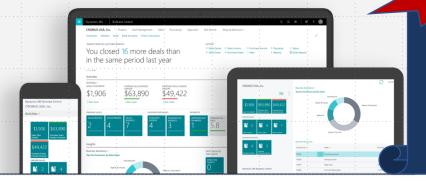

## Run your business anywhere

You closed 16 more deals than in the same period last year

**Promotion ends** 31st Dec 2020